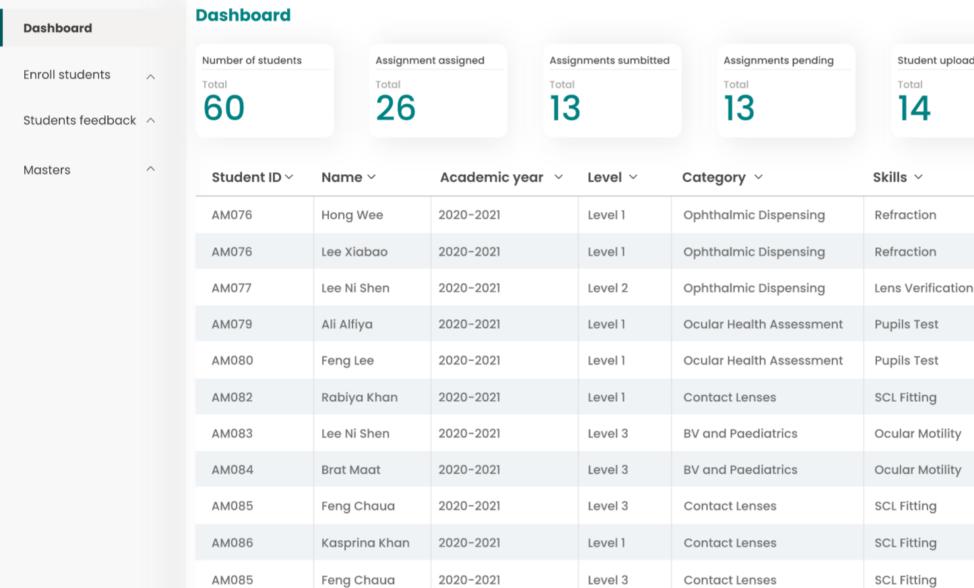

# HTML Creations

#### Dashboard



Student uploaded 14

Search

View →

Edit

Edit

Edit

Edit

Edit

**Edit** 

Edit

Edit

Edit

Edit

Edit

Status ~

Active

Inactive

Active

Active

Active

Active

Active

Inactive

Active

Active

Active

#### **Enroll Students**



### Student Landing Page



# Pop Up Box

| Dashboard                          |   | Request de   | tails         |                          | Reply             | ×           |                      |                                                                                                                                                                             |                     |
|------------------------------------|---|--------------|---------------|--------------------------|-------------------|-------------|----------------------|-------