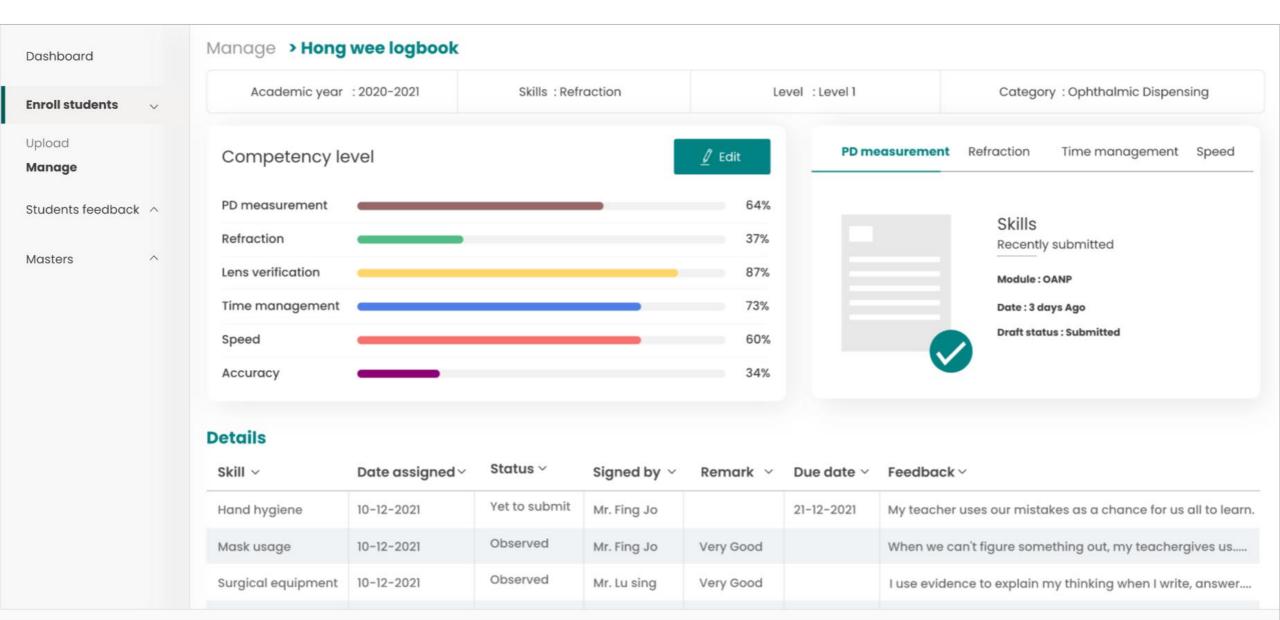

# HTML Creations

#### Dashboard



Student uploaded 14

Search

View →

Edit

Edit

Edit

Edit

Edit

**Edit** 

Edit

Edit

Edit

Edit

Edit

Status ~

Active

Inactive

Active

Active

Active

Active

Active

Inactive

Active

Active

Active

#### **Enroll Students**



### Student Landing Page



# Pop Up Box

| Dashboard                          |   | Request de   | tails         |                          | Reply             | ×           |                      |                                                                                                                                                                             |                     |
|------------------------------------|---|--------------|---------------|--------------------------|-------------------|-------------|----------------------|-----------------------------------------------------------------------------------------------------------------------------------------------------------------------------|---------------------|
|                                    |   | Student ID ~ | Name ~        | Ca