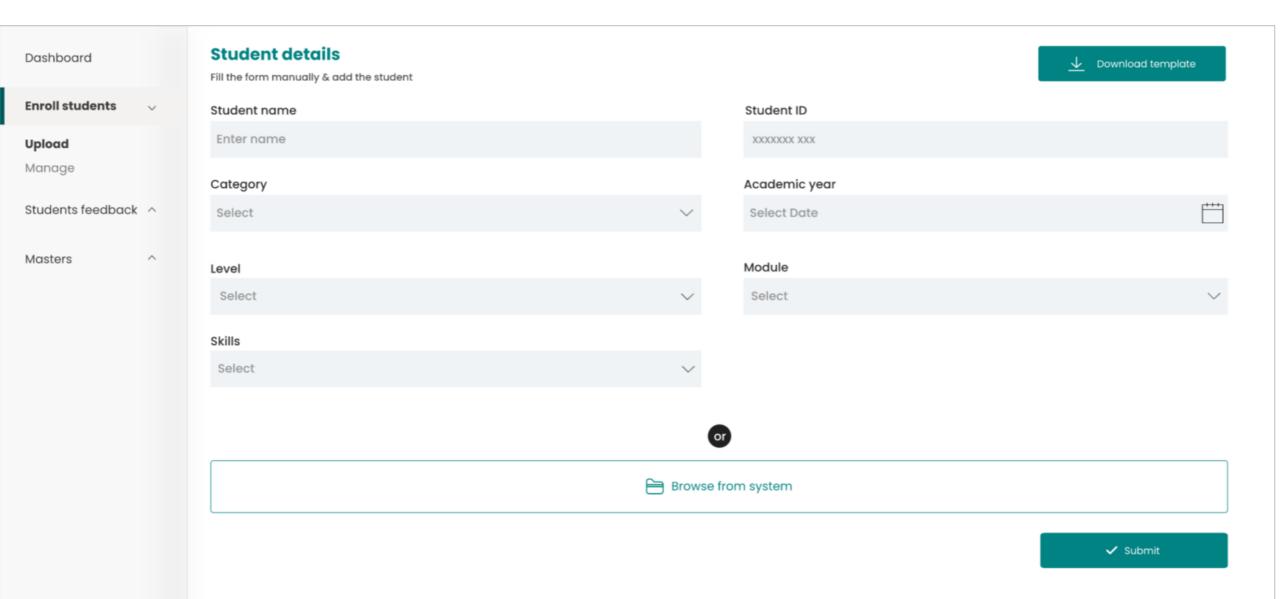

# HTML Creations

#### Dashboard



Student uploaded 14

Search

View →

Edit

Edit

Edit

Edit

Edit

**Edit** 

Edit

Edit

Edit

Edit

Edit

Status ~

Active

Inactive

Active

Active

Active

Active

Active

Inactive

Active

Active

Active

#### **Enroll Students**



### Student Landing Page



# Pop Up Box

| Dashboard                          |   | Request de   | tails         |                          | Reply             | ×           |                      |                                                                                                                                                                             |                     |
|------------------------------------|---|--------------|---------------|--------------------------|-------------------|-------------|----------------------|-----------------------------------------------------------------------------------------------------------------------------------------------------------------------------|---------------------|
|                                    |   | Stude